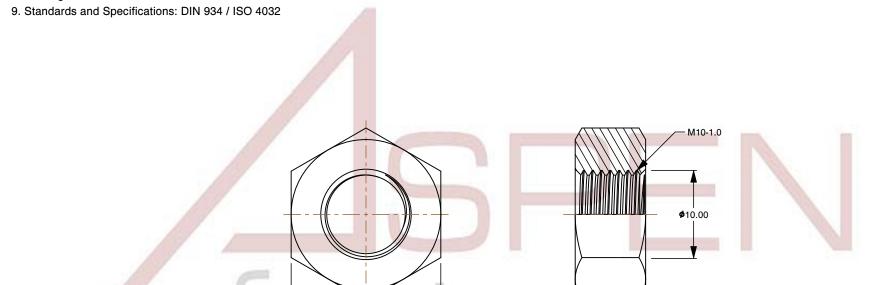

## Notes:

1. Category: Hex Finished Nuts

2. System of Measurement: Metric

3. Drive Style: External Hex Drive

4. Thread Length: Full Thread

5. Thread Direction: Right-Hand Thread

6. Material: Stainless Steel

7. Material Grade: A2 Stainless Steel

8. Coating: Uncoated

This file and any associated information and specifications are provided for reference and evaluation purposes only and is subject to change without notice. Aspen Fasteners Inc. makes

SCALE 2.329

PRODUCT NAME M10-1.0 DIN 934 / ISO 4032, Metric, Hex Finished Nuts, A2 Stainless Steel

PART NUMBER: ME013-1010

UNIT METRIC

**ISSUED** 2023-11-23

SHEET 1 of 1