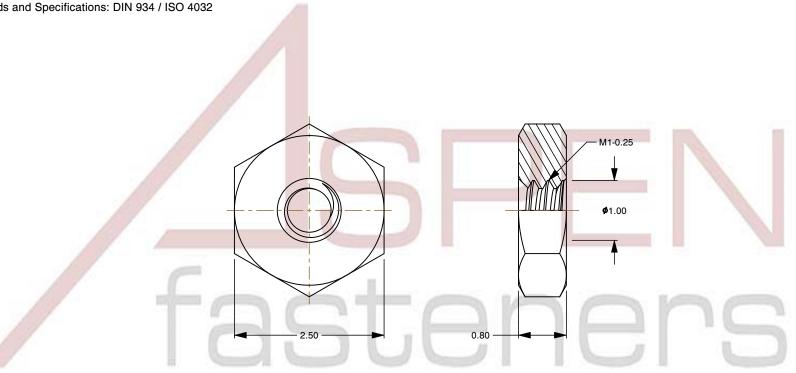

SCALE 15.838

PRODUCT NAME M1-0.25 DIN 934 / ISO 4032, Metric, Hex Finished Nuts, A2 Stainless Steel

PART NUMBER: ME013-1025

UNIT METRIC

**ISSUED** 2023-11-23

SHEET 1 of 1