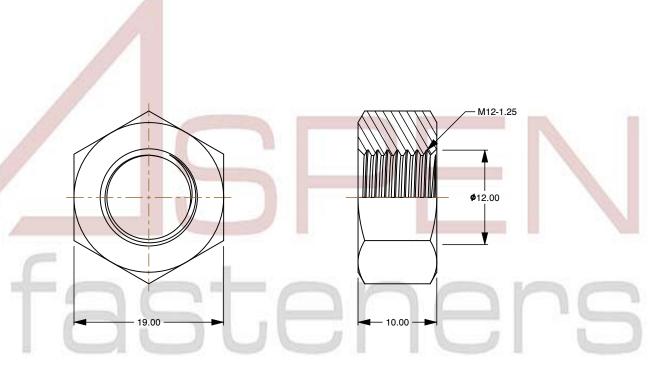

SCALE 2.084

PRODUCT NAME
M12-1.25 DIN 934 / ISO 4032, Metric,
Hex Finished Nuts, A2 Stainless Steel

PART NUMBER: ME013-12125

UNIT METRIC

ISSUED 2023-11-23

SHEET 1 of 1