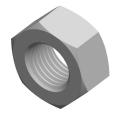

SCALE 1.800

PRODUCT NAME
M14-1.5 DIN 934 / ISO 4032, Metric,
Hex Finished Nuts, A2 Stainless Steel

PART NUMBER: ME013-1415

UNIT METRIC

ISSUED 2023-11-23

SHEET 1 of 1