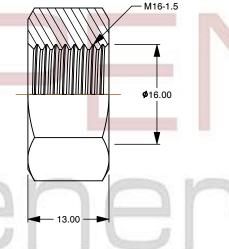

## Notes :

- 1. Category: Hex Finished Nuts
- 2. System of Measurement: Metric
- 3. Drive Style: External Hex Drive
- 4. Thread Length: Full Thread
- 5. Thread Direction: Right-Hand Thread
- 6. Material: Stainless Steel
- 7. Material Grade: A2 Stainless Steel
- 8. Coating: Uncoated
- 9. Standards and Specifications: DIN 934 / ISO 4032

| PRODUCT NAME<br>M16-1.5 DIN 934 / ISO 4032, Metric,<br>Hex Finished Nuts, A2 Stainless Steel | UNIT<br>METRIC       |
|----------------------------------------------------------------------------------------------|----------------------|
|                                                                                              | ISSUED<br>2023-11-23 |
| PART NUMBER: ME013-1615                                                                      | SHEET 1 of 1         |