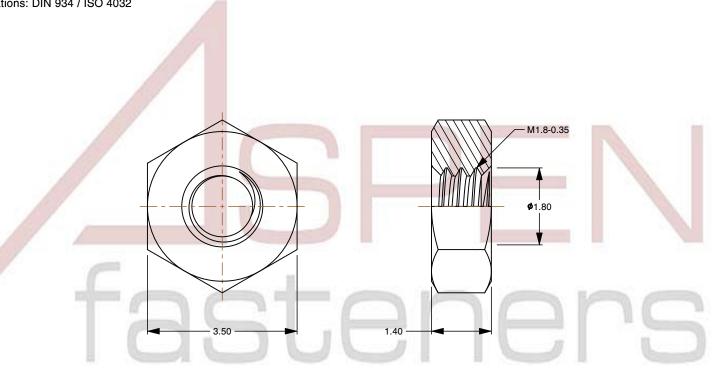

SCALE 11.313

PRODUCT NAME
M1.8-0.35 DIN 934 / ISO 4032, Metric,
Hex Finished Nuts, A2 Stainless Steel

PART NUMBER: ME013-18035X14X35

UNIT METRIC

ISSUED 2023-11-23

SHEET 1 of 1