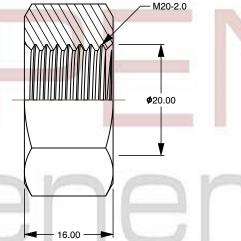

- 1. Category: Hex Finished Nuts
- 2. System of Measurement: Metric
- 3. Drive Style: External Hex Drive
- 4. Thread Length: Full Thread
- 5. Thread Direction: Right-Hand Thread
- 6. Material: Stainless Steel
- 7. Material Grade: A2 Stainless Steel
- 8. Coating: Uncoated
- 9. Standards and Specifications: DIN 934 / ISO 4032

30.00

This document is the property of Aspen Fasteners Inc. and the information it contains may not be reproduced, disclosed, or shared with any third party without the expressed written permission of Aspen Fasteners Inc. SCALE 1.466

| PRODUCT NAME<br>M20-2.0 DIN 934 / ISO 4032, Metric,<br>Hex Finished Nuts, A2 Stainless Steel | UNIT<br>METRIC       |
|----------------------------------------------------------------------------------------------|----------------------|
|                                                                                              | ISSUED<br>2023-11-23 |
| PART NUMBER: ME013-2020X16X30                                                                | SHEET 1 of 1         |