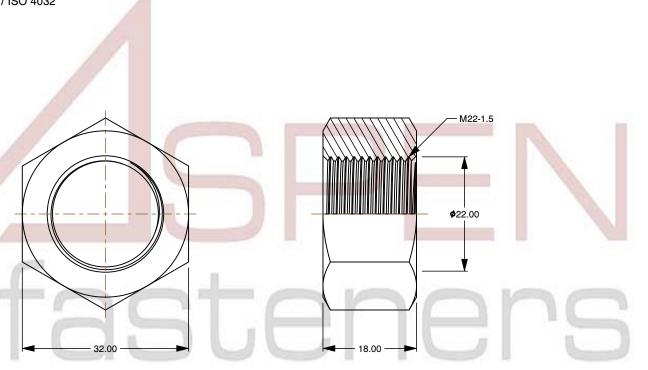

SCALE 1.375

PRODUCT NAME
M22-1.5 DIN 934 / ISO 4032, Metric,
Hex Finished Nuts, A2 Stainless Steel

PART NUMBER: ME013-2215X18X32

UNIT METRIC

ISSUED 2023-11-23

SHEET 1 of 1