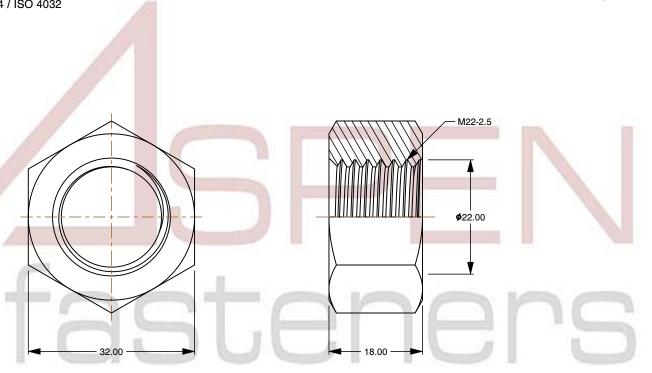

SCALE 1.375

PRODUCT NAME
M22-2.5 DIN 934 / ISO 4032, Metric,
Hex Finished Nuts, A2 Stainless Steel

PART NUMBER: ME013-2225

UNIT METRIC

ISSUED 2023-11-23

SHEET 1 of 1