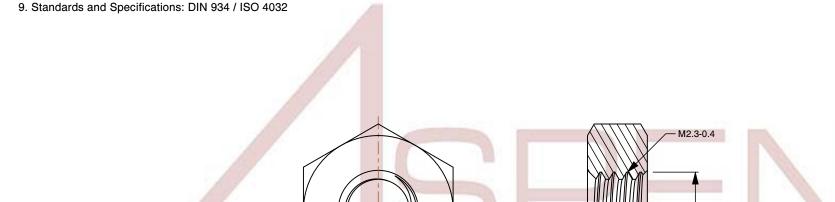

## Notes:

1. Category: Hex Finished Nuts

2. System of Measurement: Metric

3. Drive Style: External Hex Drive

4. Thread Length: Full Thread

5. Thread Direction: Right-Hand Thread

6. Material: Stainless Steel

7. Material Grade: A2 Stainless Steel

8. Coating: Uncoated

This file and any associated information and specifications are provided for reference and evaluation purposes only and is subject to change without notice. Aspen Fasteners Inc. makes

SCALE 8.799

PRODUCT NAME
M2.3-0.4 DIN 934 / ISO 4032, Metric,
Hex Finished Nuts, A2 Stainless Steel

**¢**2.30

PART NUMBER: ME013-2304X18X45

UNIT METRIC

ISSUED 2023-11-23

SHEET 1 of 1