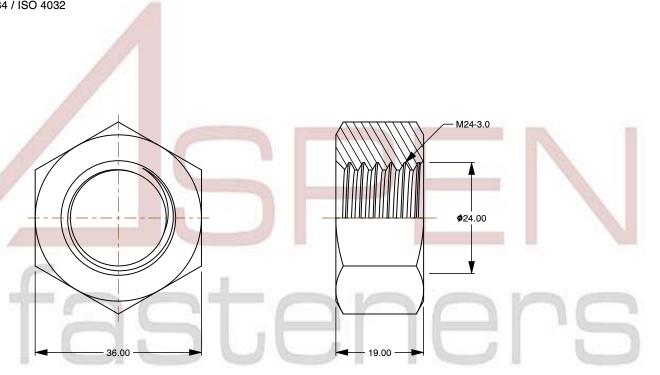

SCALE 1.222

PRODUCT NAME
M24-3.0 DIN 934 / ISO 4032, Metric,
Hex Finished Nuts, A2 Stainless Steel

ISSUED 2023-11-23

UNIT

METRIC

PART NUMBER: ME013-2430

SHEET 1 of 1