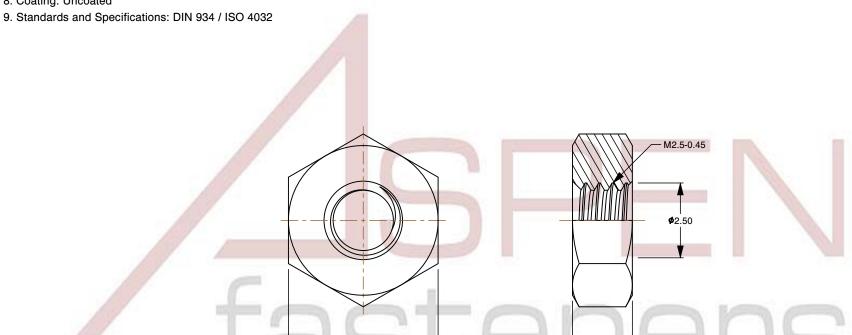

## Notes:

1. Category: Hex Finished Nuts

2. System of Measurement: Metric

3. Drive Style: External Hex Drive

4. Thread Length: Full Thread

5. Thread Direction: Right-Hand Thread

6. Material: Stainless Steel

7. Material Grade: A2 Stainless Steel

8. Coating: Uncoated

This file and any associated information and specifications are provided for reference and evaluation purposes only and is subject to change without notice. Aspen Fasteners Inc. makes

SCALE 7.919

PRODUCT NAME
M2.5-0.45 DIN 934 / ISO 4032, Metric,
Hex Finished Nuts, A2 Stainless Steel

PART NUMBER: ME013-25045

UNIT METRIC

ISSUED 2023-11-23

SHEET 1 of 1