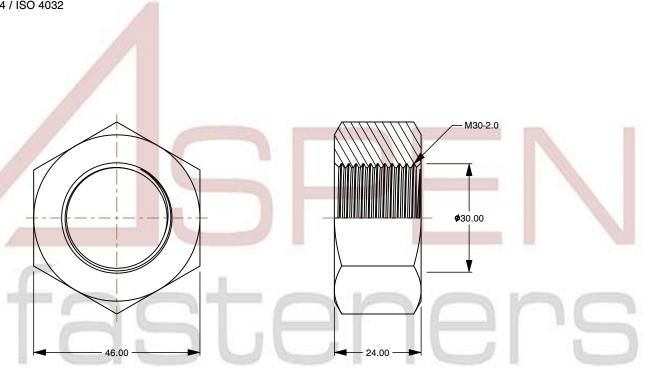

SCALE 0.956

PRODUCT NAME
M30-2.0 DIN 934 / ISO 4032, Metric,
Hex Finished Nuts, A2 Stainless Steel

PART NUMBER: ME013-3020X24X46

UNIT METRIC

ISSUED 2023-11-23

SHEET 1 of 1