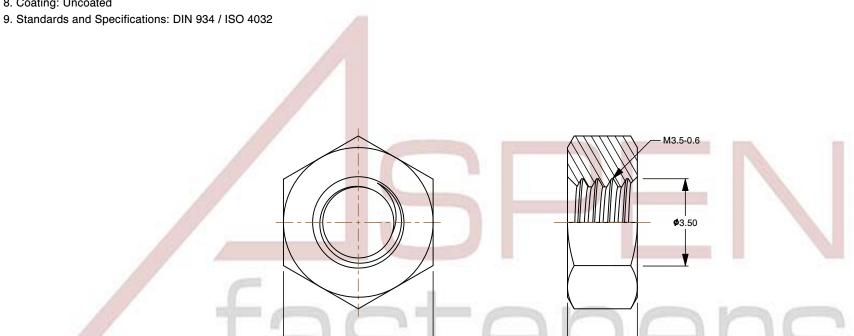

## Notes:

1. Category: Hex Finished Nuts

2. System of Measurement: Metric

3. Drive Style: External Hex Drive

4. Thread Length: Full Thread

5. Thread Direction: Right-Hand Thread

6. Material: Stainless Steel

7. Material Grade: A2 Stainless Steel

8. Coating: Uncoated

This file and any associated information and specifications are provided for reference and evaluation purposes only and is subject to change without notice. Aspen Fasteners Inc. makes

SCALE 6.599

PRODUCT NAME M3.5-0.6 DIN 934 / ISO 4032, Metric, Hex Finished Nuts, A2 Stainless Steel

PART NUMBER: ME013-3506

UNIT METRIC

**ISSUED** 2023-11-23

SHEET 1 of 1