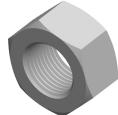

SCALE 0.800

PRODUCT NAME
M36-3.0 DIN 934 / ISO 4032, Metric,
Hex Finished Nuts, A2 Stainless Steel

PART NUMBER: ME013-3630X29X55

UNIT METRIC

ISSUED 2023-11-23

SHEET 1 of 1