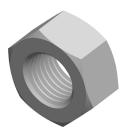

**¢**42.00 34.00

M42-4.5

This file and any associated information and specifications are provided for reference and evaluation purposes only and is subject to change without notice. Aspen Fasteners Inc. makes no representations, warranties, or guarantees as to the appropriateness, accuracy, completeness, or suitability for any purpose of the file, information or specifications. You are solely responsible for the use of the file, information, or specifications.

65.00

This document is the property of Aspen Fasteners Inc. and the information it contains may not be reproduced, disclosed, or shared with any third party without the expressed written permission of Aspen Fasteners Inc. SCALE 0.677

| PRODUCT NAME<br>M42-4.5 DIN 934 / ISO 4032, Metric,<br>Hex Finished Nuts, A2 Stainless Steel | UNIT<br>METRIC       |
|----------------------------------------------------------------------------------------------|----------------------|
|                                                                                              | ISSUED<br>2023-11-23 |
| PART NUMBER: ME013-4245                                                                      | SHEET 1 of 1         |