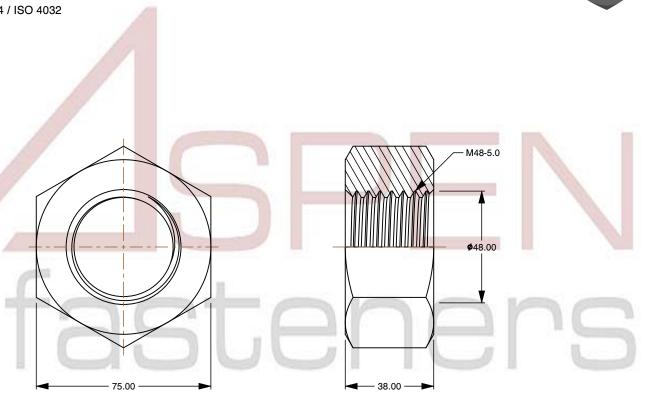

SCALE 0.616

PRODUCT NAME
M48-5.0 DIN 934 / ISO 4032, Metric,
Hex Finished Nuts, A2 Stainless Steel

PART NUMBER: ME013-4850

UNIT METRIC

ISSUED 2023-11-23

SHEET 1 of 1