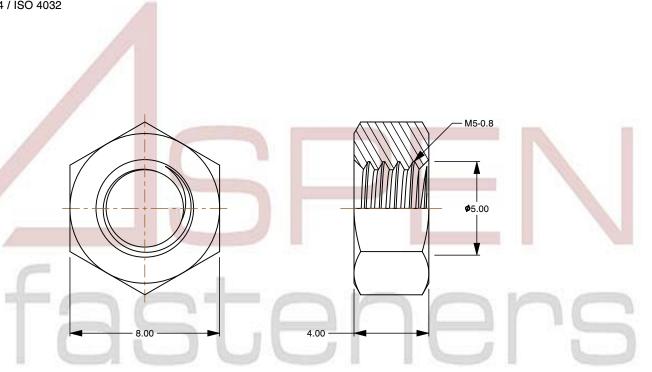

SCALE 4.949

PRODUCT NAME
M5-0.8 DIN 934 / ISO 4032, Metric,
Hex Finished Nuts, A2 Stainless Steel

PART NUMBER: ME013-508

UNIT METRIC

ISSUED 2023-11-23

SHEET 1 of 1