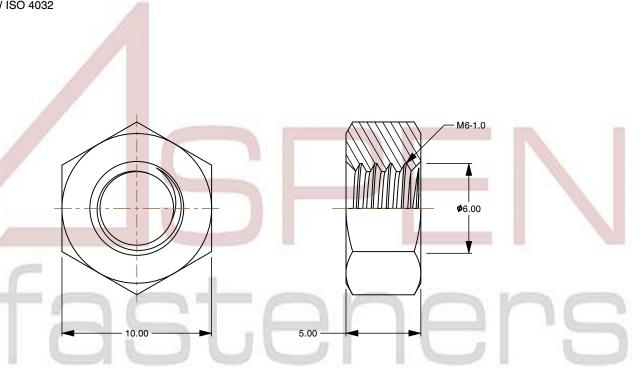

SCALE 3.959

PRODUCT NAME M6-1.0 DIN 934 / ISO 4032, Metric,

Hex Finished Nuts, A2 Stainless Steel

PART NUMBER: ME013-610

UNIT METRIC

**ISSUED** 2023-11-23

SHEET 1 of 1