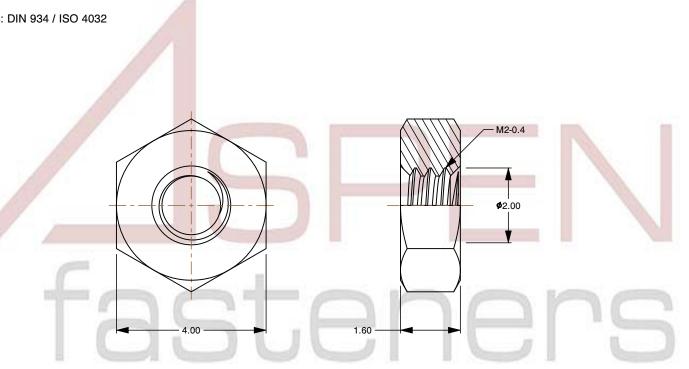

## Notes:

1. Category: Hex Finished Nuts

2. System of Measurement: Metric

3. Drive Style: External Hex Drive

4. Thread Length: Full Thread

5. Thread Direction: Right-Hand Thread

6. Material: Steel

7. Material Grade: Class 6 Steel

8. Coating: Zinc Plated9. Coating Color: Clear

10. Standards and Specifications: DIN 934 / ISO 4032

This file and any associated information and specifications are provided for reference and evaluation purposes only and is subject to change without notice. Aspen Fasteners Inc. makes

SCALE 9.899

PRODUCT NAME
M2-0.4 DIN 934 / ISO 4032, Metric,
Hex Finished Nuts,
Class 6 Steel, Zinc Plated

PART NUMBER: ME014-204

UNIT METRIC

ISSUED 2023-11-23

SHEET 1 of 1