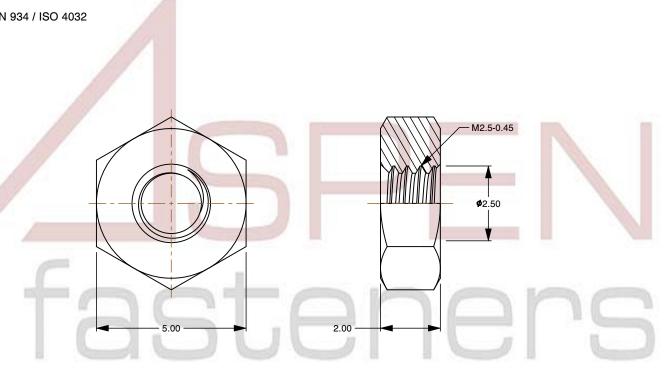

## Notes:

1. Category: Hex Finished Nuts

2. System of Measurement: Metric

3. Drive Style: External Hex Drive

4. Thread Length: Full Thread

5. Thread Direction: Right-Hand Thread

6. Material: Steel

7. Material Grade: Class 6 Steel

8. Coating: Zinc Plated9. Coating Color: Clear

10. Standards and Specifications: DIN 934 / ISO 4032

This file and any associated information and specifications are provided for reference and evaluation purposes only and is subject to change without notice. Aspen Fasteners Inc. makes

SCALE 7.919

PRODUCT NAME
M2.5-0.45 DIN 934 / ISO 4032, Metric,
Hex Finished Nuts, Class 6 Steel,
Zinc Plated

PART NUMBER: ME014-25045

UNIT METRIC

ISSUED 2023-11-23

SHEET 1 of 1