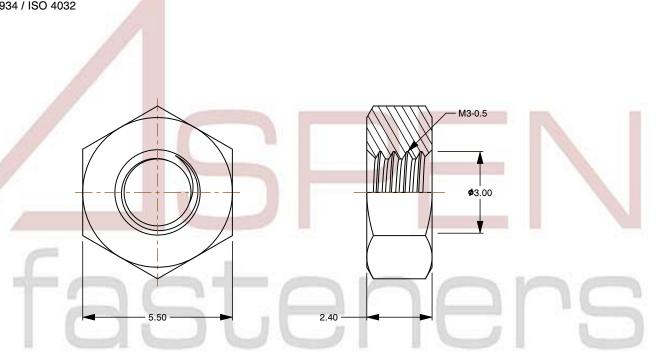

## Notes:

1. Category: Hex Finished Nuts

2. System of Measurement: Metric

3. Drive Style: External Hex Drive

4. Thread Length: Full Thread

5. Thread Direction: Right-Hand Thread

6. Material: Steel

7. Material Grade: Class 6 Steel

8. Coating: Zinc Plated9. Coating Color: Clear

10. Standards and Specifications: DIN 934 / ISO 4032

This file and any associated information and specifications are provided for reference and evaluation purposes only and is subject to change without notice. Aspen Fasteners Inc. makes

SCALE 7.199

PRODUCT NAME
M3-0.5 DIN 934 / ISO 4032, Metric,
Hex Finished Nuts,
Class 6 Steel, Zinc Plated

PART NUMBER: ME014-305

UNIT METRIC

ISSUED 2023-11-23

SHEET 1 of 1