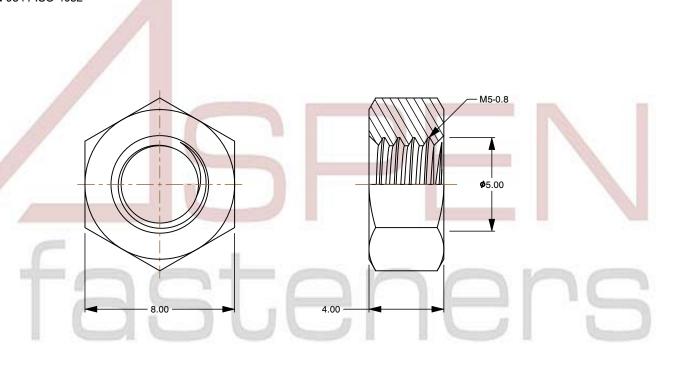

## Notes:

1. Category: Hex Finished Nuts

2. System of Measurement: Metric

3. Drive Style: External Hex Drive

4. Thread Length: Full Thread

5. Thread Direction: Right-Hand Thread

6. Material: Steel

7. Material Grade: Class 6 Steel

8. Coating: Zinc Plated9. Coating Color: Clear

10. Standards and Specifications: DIN 934 / ISO 4032

This file and any associated information and specifications are provided for reference and evaluation purposes only and is subject to change without notice. Aspen Fasteners Inc. makes

SCALE 4.949

PRODUCT NAME M5-0.8 DIN 934 / ISO 4032, Metric, Hex Finished Nuts, Class 6 Steel, Zinc Plated

PART NUMBER: ME014-508

UNIT METRIC

ISSUED 2023-11-23

SHEET 1 of 1