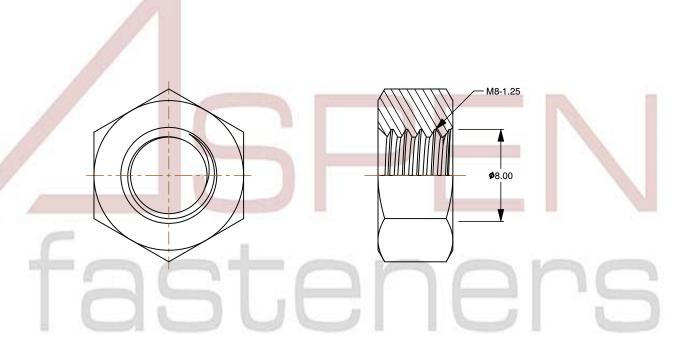

SCALE 3.046

PRODUCT NAME
M8-1.25 DIN 934 / ISO 4032, Metric,
Hex Finished Nuts, Class 6 Steel,
Zinc Plated

PART NUMBER: ME014-8125

UNIT METRIC

ISSUED 2023-11-23

SHEET 1 of 1