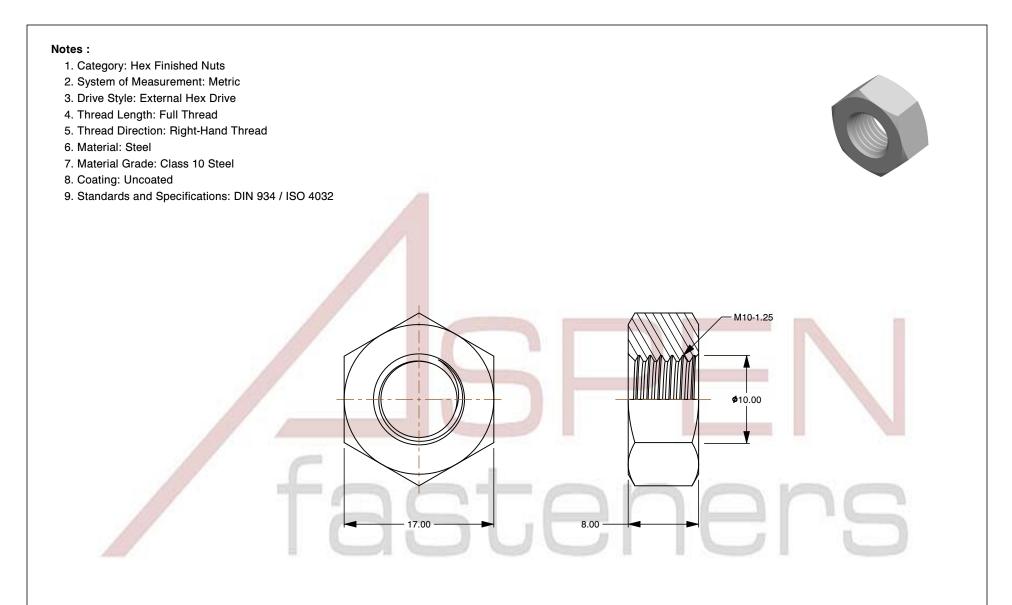

| PRODUCT NAME<br>M10-1.25 DIN 934 / ISO 4032, Metric,<br>Hex Finished Nuts, Class 10 Steel, Plain | UNIT<br>METRIC       |
|--------------------------------------------------------------------------------------------------|----------------------|
|                                                                                                  | ISSUED<br>2023-11-23 |
| PART NUMBER: ME016-10125                                                                         | SHEET 1 of 1         |