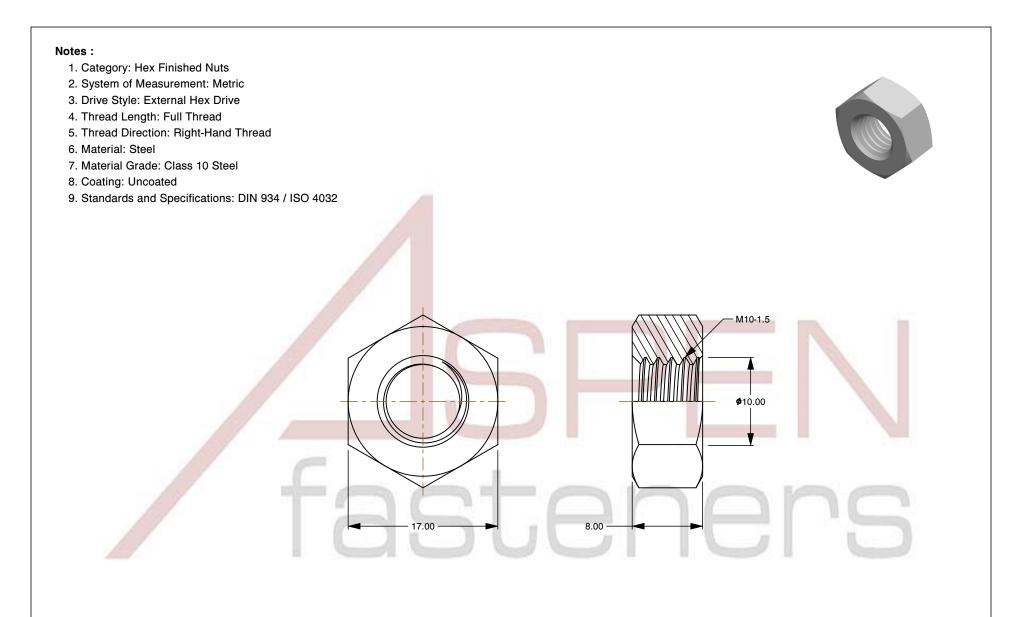

| <b>SPEN</b><br>fasteners | This file and any associated information and specifications are<br>provided for reference and evaluation purposes only and is<br>subject to change without notice. Aspen Fasteners Inc. makes<br>no representations, warranties, or guarantees as to the<br>appropriateness, accuracy, completeness, or suitability for any<br>purpose of the file, information or specifications. You are solely | This document is the property of<br>Aspen Fasteners Inc. and the<br>information it contains may not be<br>reproduced, disclosed, or shared<br>with any third party without the<br>expressed written permission of<br>Aspen Fasteners Inc. | PRODUCT NAME<br>M10-1.5 DIN 934 / ISO 4032, Metric,<br>Hex Finished Nuts, Class 10 Steel, Plain | UNIT<br>METRIC<br>ISSUED<br>2023-11-23 |
|--------------------------|---------------------------------------------------------------------------------------------------------------------------------------------------------------------------------------------------------------------------------------------------------------------------------------------------------------------------------------------------------------------------------------------------|-------------------------------------------------------------------------------------------------------------------------------------------------------------------------------------------------------------------------------------------|-------------------------------------------------------------------------------------------------|----------------------------------------|
| www.aspenfasteners.com   | responsible for the use of the file, information, or specifications.                                                                                                                                                                                                                                                                                                                              | SCALE 2.329                                                                                                                                                                                                                               | PART NUMBER: ME016-1015                                                                         | SHEET 1 of 1                           |