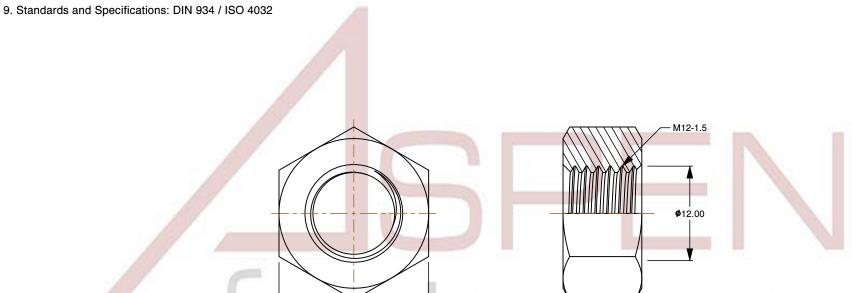

## Notes:

1. Category: Hex Finished Nuts

2. System of Measurement: Metric

3. Drive Style: External Hex Drive

4. Thread Length: Full Thread

5. Thread Direction: Right-Hand Thread

6. Material: Steel

7. Material Grade: Class 10 Steel

8. Coating: Uncoated

This file and any associated information and specifications are provided for reference and evaluation purposes only and is subject to change without notice. Aspen Fasteners Inc. makes

SCALE 2.084

PRODUCT NAME M12-1.5 DIN 934 / ISO 4032, Metric, Hex Finished Nuts, Class 10 Steel, Plain

PART NUMBER: ME016-1215

UNIT METRIC

ISSUED 2023-11-23

SHEET 1 of 1