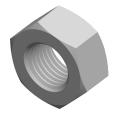

SCALE 1.800

PRODUCT NAME M14-1.5 DIN 934 / ISO 4032, Metric, Hex Finished Nuts, Class 10 Steel, Plain

PART NUMBER: ME016-1415

UNIT METRIC

ISSUED 2023-11-23

SHEET 1 of 1