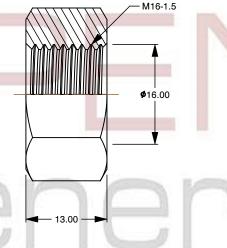

| PRODUCT NAME<br>M16-1.5 DIN 934 / ISO 4032, Metric,<br>Hex Finished Nuts, Class 10 Steel, Plain | UNIT<br>METRIC       |
|-------------------------------------------------------------------------------------------------|----------------------|
|                                                                                                 | ISSUED<br>2023-11-23 |
| PART NUMBER: ME016-1615                                                                         | SHEET 1 of 1         |