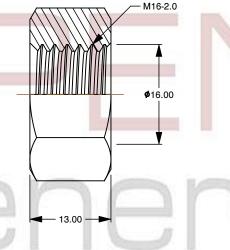

- 1. Category: Hex Finished Nuts
- 2. System of Measurement: Metric
- 3. Drive Style: External Hex Drive
- 4. Thread Length: Full Thread
- 5. Thread Direction: Right-Hand Thread

6. Material: Steel

- 7. Material Grade: Class 10 Steel
- 8. Coating: Uncoated
- 9. Standards and Specifications: DIN 934 / ISO 4032

| PRODUCT NAME<br>M16-2.0 DIN 934 / ISO 4032, Metric,<br>Hex Finished Nuts, Class 10 Steel, Plain | UNIT<br>METRIC       |
|-------------------------------------------------------------------------------------------------|----------------------|
|                                                                                                 | ISSUED<br>2023-11-23 |
| PART NUMBER: ME016-1620                                                                         | SHEET 1 of 1         |