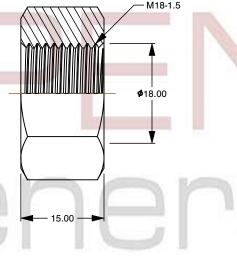

27.00

This document is the property of Aspen Fasteners Inc. and the information it contains may not be reproduced, disclosed, or shared with any third party without the expressed written permission of Aspen Fasteners Inc.

| PRODUCT NAME<br>M18-1.5 DIN 934 / ISO 4032, Metric,<br>Hex Finished Nuts, Class 10 Steel, Plain | UNIT<br>METRIC       |
|-------------------------------------------------------------------------------------------------|----------------------|
|                                                                                                 | ISSUED<br>2023-11-23 |
| PART NUMBER: ME016-1815                                                                         | SHEET 1 of 1         |