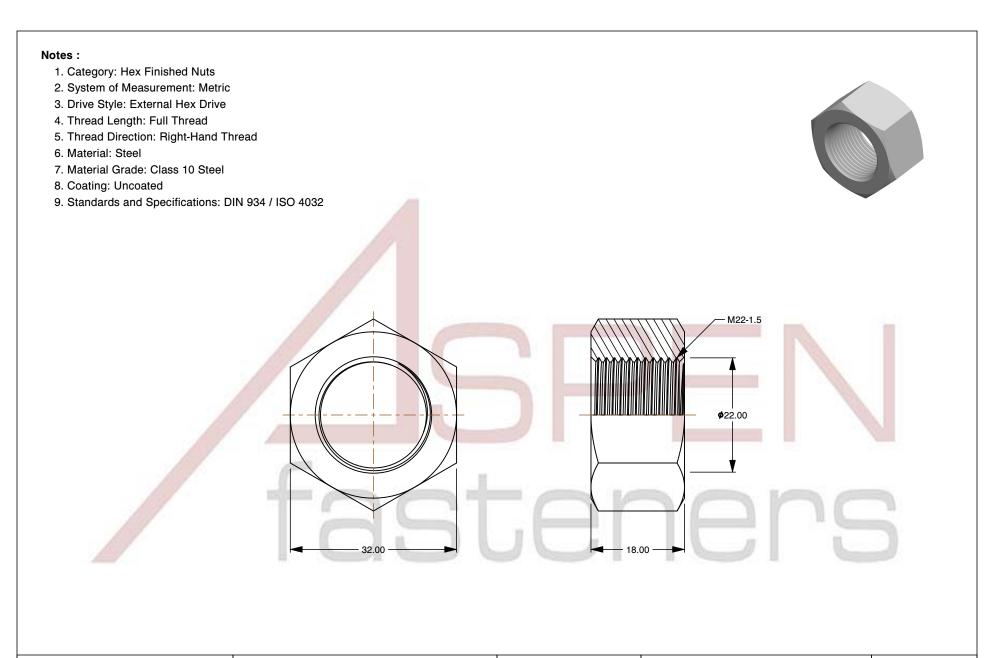

| PRODUCT NAME<br>M22-1.5 DIN 934 / ISO 4032, Metric,<br>Hex Finished Nuts, Class 10 Steel, Plain | UNIT<br>METRIC       |
|-------------------------------------------------------------------------------------------------|----------------------|
|                                                                                                 | ISSUED<br>2023-11-23 |
| PART NUMBER: ME016-2215                                                                         | SHEET 1 of 1         |