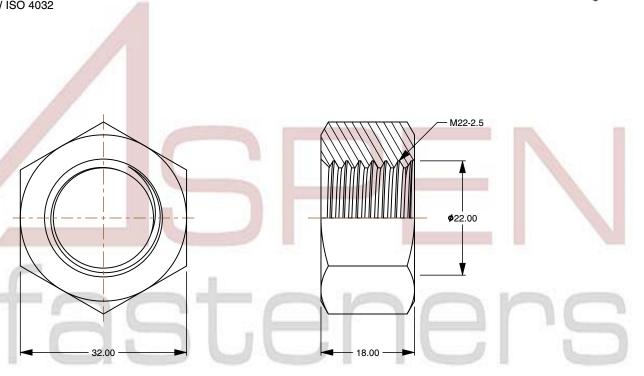

## Notes:

1. Category: Hex Finished Nuts

2. System of Measurement: Metric

3. Drive Style: External Hex Drive

4. Thread Length: Full Thread

5. Thread Direction: Right-Hand Thread

6. Material: Steel

7. Material Grade: Class 10 Steel

8. Coating: Uncoated

9. Standards and Specifications: DIN 934 / ISO 4032

This file and any associated information and specifications are provided for reference and evaluation purposes only and is subject to change without notice. Aspen Fasteners Inc. makes

SCALE 1.375

PRODUCT NAME
M22-2.5 DIN 934 / ISO 4032, Metric,
Hex Finished Nuts, Class 10 Steel, Plain

PART NUMBER: ME016-2225

UNIT METRIC

ISSUED 2023-11-23

SHEET 1 of 1