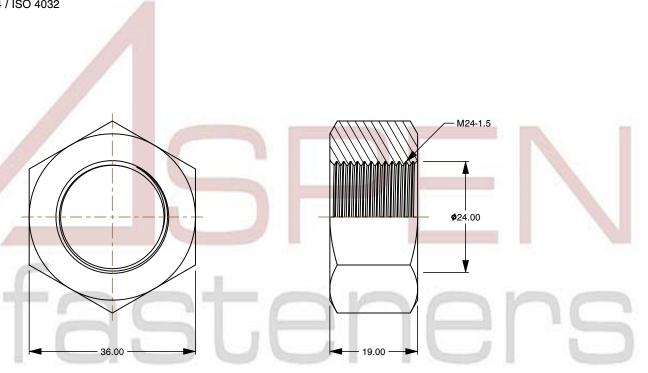

## Notes:

1. Category: Hex Finished Nuts

2. System of Measurement: Metric

3. Drive Style: External Hex Drive

4. Thread Length: Full Thread

5. Thread Direction: Right-Hand Thread

6. Material: Steel

7. Material Grade: Class 10 Steel

8. Coating: Uncoated

9. Standards and Specifications: DIN 934 / ISO 4032

This file and any associated information and specifications are provided for reference and evaluation purposes only and is subject to change without notice. Aspen Fasteners Inc. makes

SCALE 1.222

PRODUCT NAME
M24-1.5 DIN 934 / ISO 4032, Metric,
Hex Finished Nuts, Class 10 Steel, Plain

PART NUMBER: ME016-2415

UNIT METRIC

ISSUED 2023-11-23

SHEET 1 of 1