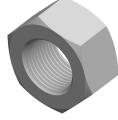

SCALE 1.073

PRODUCT NAME
M27-2.0 DIN 934 / ISO 4032, Metric,
Hex Finished Nuts, Class 10 Steel, Plain

PART NUMBER: ME016-2720

UNIT METRIC

ISSUED 2023-11-23

SHEET 1 of 1