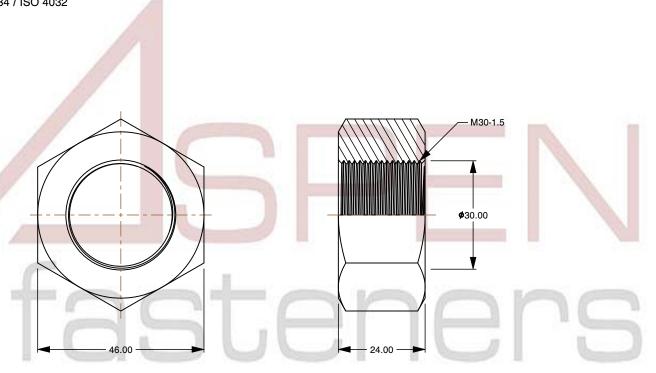

SCALE 0.956

PRODUCT NAME
M30-1.5 DIN 934 / ISO 4032, Metric,
Hex Finished Nuts, Class 10 Steel, Plain

PART NUMBER: ME016-3015

UNIT METRIC

ISSUED 2023-11-23

SHEET 1 of 1