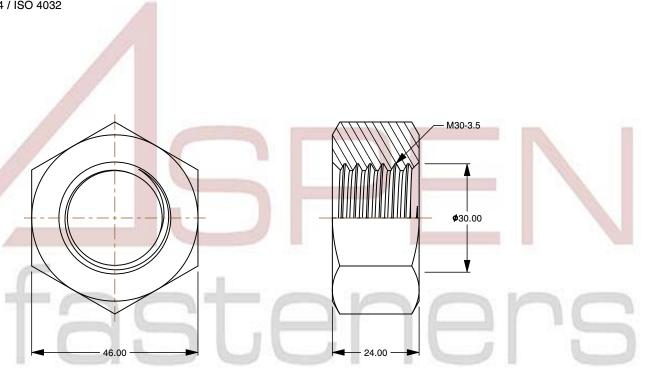

## Notes:

1. Category: Hex Finished Nuts

2. System of Measurement: Metric

3. Drive Style: External Hex Drive

4. Thread Length: Full Thread

5. Thread Direction: Right-Hand Thread

6. Material: Steel

7. Material Grade: Class 10 Steel

8. Coating: Uncoated

9. Standards and Specifications: DIN 934 / ISO 4032

This file and any associated information and specifications are provided for reference and evaluation purposes only and is subject to change without notice. Aspen Fasteners Inc. makes

SCALE 0.956

PRODUCT NAME M30-3.5 DIN 934 / ISO 4032, Metric, Hex Finished Nuts, Class 10 Steel, Plain

PART NUMBER: ME016-3035

UNIT METRIC

ISSUED 2023-11-23

SHEET 1 of 1