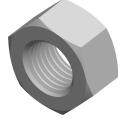

SCALE 0.800

PRODUCT NAME
M36-4.0 DIN 934 / ISO 4032, Metric,
Hex Finished Nuts, Class 10 Steel, Plain

PART NUMBER: ME016-3640

UNIT METRIC

ISSUED 2023-11-23

SHEET 1 of 1