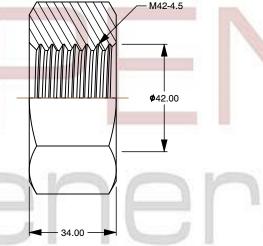

| PRODUCT NAME<br>M42-4.5 DIN 934 / ISO 4032, Metric,<br>Hex Finished Nuts, Class 10 Steel, Plain | UNIT<br>METRIC       |
|-------------------------------------------------------------------------------------------------|----------------------|
|                                                                                                 | ISSUED<br>2023-11-23 |
| PART NUMBER: ME016-4245                                                                         | SHEET 1 of 1         |