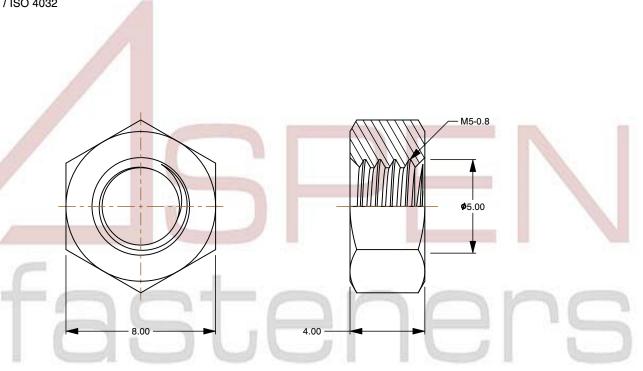

## Notes:

1. Category: Hex Finished Nuts

2. System of Measurement: Metric

3. Drive Style: External Hex Drive

4. Thread Length: Full Thread

5. Thread Direction: Right-Hand Thread

6. Material: Steel

7. Material Grade: Class 10 Steel

8. Coating: Uncoated

9. Standards and Specifications: DIN 934 / ISO 4032

This file and any associated information and specifications are provided for reference and evaluation purposes only and is subject to change without notice. Aspen Fasteners Inc. makes

SCALE 4.949

PRODUCT NAME
M5-0.8 DIN 934 / ISO 4032, Metric,
Hex Finished Nuts, Class 10 Steel, Plain

PART NUMBER: ME016-508

UNIT METRIC

ISSUED 2023-11-23

SHEET 1 of 1