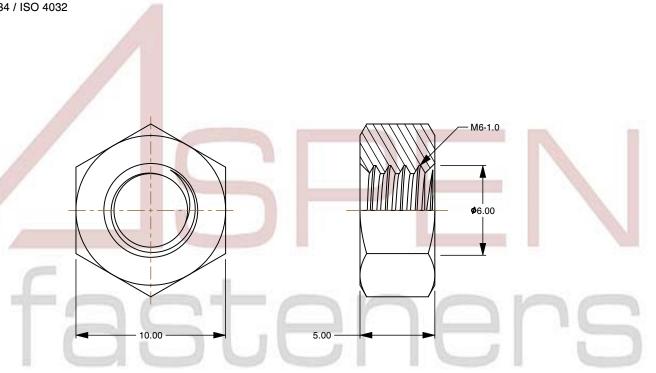

## Notes:

1. Category: Hex Finished Nuts

2. System of Measurement: Metric

3. Drive Style: External Hex Drive

4. Thread Length: Full Thread

5. Thread Direction: Right-Hand Thread

6. Material: Steel

7. Material Grade: Class 10 Steel

8. Coating: Uncoated

9. Standards and Specifications: DIN 934 / ISO 4032

This file and any associated information and specifications are provided for reference and evaluation purposes only and is subject to change without notice. Aspen Fasteners Inc. makes

SCALE 3.959

PRODUCT NAME
M6-1.0 DIN 934 / ISO 4032, Metric,
Hex Finished Nuts, Class 10 Steel, Plain

59 PART NUMBER: ME016-610

UNIT METRIC

ISSUED 2023-11-23

SHEET 1 of 1