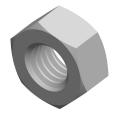

SCALE 3.046

PRODUCT NAME
M8-1.25 DIN 934 / ISO 4032, Metric,
Hex Finished Nuts, Class 10 Steel, Plain

PART NUMBER: ME016-8125

UNIT METRIC

ISSUED 2023-11-23

SHEET 1 of 1