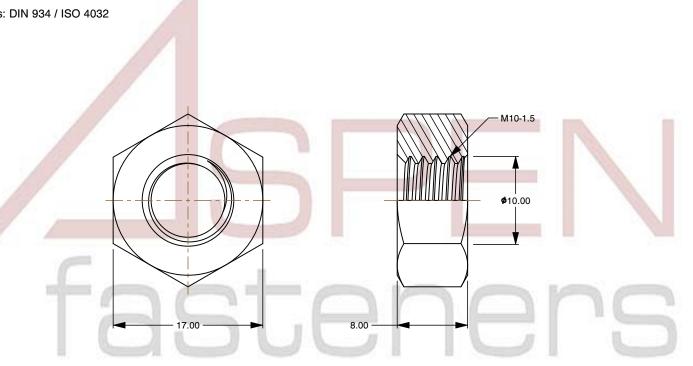

SCALE 2.329

PRODUCT NAME
M10-1.5 DIN 934 / ISO 4032, Metric,
Hex Finished Nuts, Class 10 Steel,
Zinc Plated

PART NUMBER: ME017-1015

UNIT METRIC

ISSUED 2023-11-23

SHEET 1 of 1