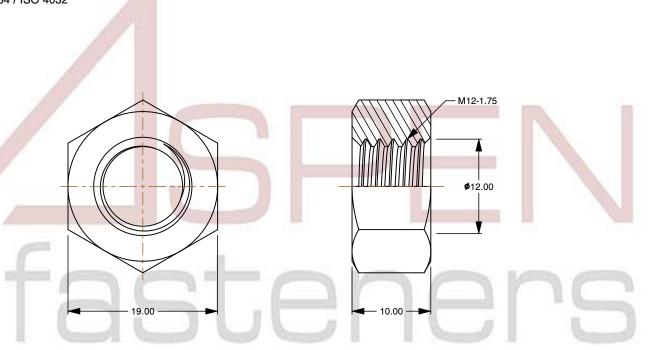

SCALE 2.084

PRODUCT NAME
M12-1.75 DIN 934 / ISO 4032, Metric,
Hex Finished Nuts, Class 10 Steel,
Zinc Plated

PART NUMBER: ME017-12175

UNIT METRIC

ISSUED 2023-11-23

SHEET 1 of 1