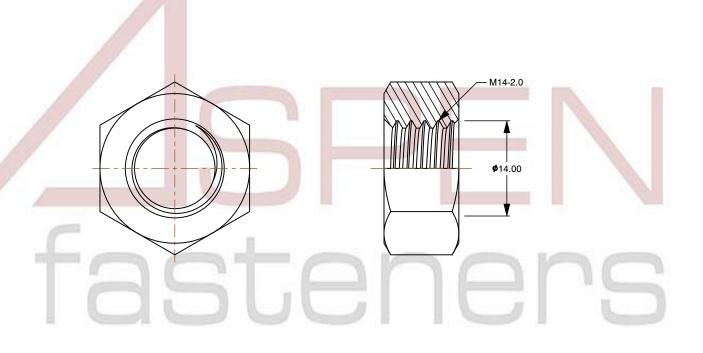

SCALE 1.800

PRODUCT NAME M14-2.0 DIN 934 / ISO 4032, Metric, Hex Finished Nuts, Class 10 Steel, Zinc Plated

PART NUMBER: ME017-1420

UNIT METRIC

ISSUED 2023-11-23

SHEET 1 of 1