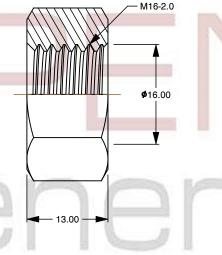

24.00

This document is the property of Aspen Fasteners Inc. and the information it contains may not be reproduced, disclosed, or shared with any third party without the expressed written permission of Aspen Fasteners Inc. SCALE 1.650

| PRODUCT NAME<br>M16-2.0 DIN 934 / ISO 4032, Metric,<br>Hex Finished Nuts, Class 10 Steel,<br>Zinc Plated | UNIT<br>METRIC       |
|----------------------------------------------------------------------------------------------------------|----------------------|
|                                                                                                          | ISSUED<br>2023-11-23 |
| PART NUMBER: ME017-1620                                                                                  | SHEET 1 of 1         |