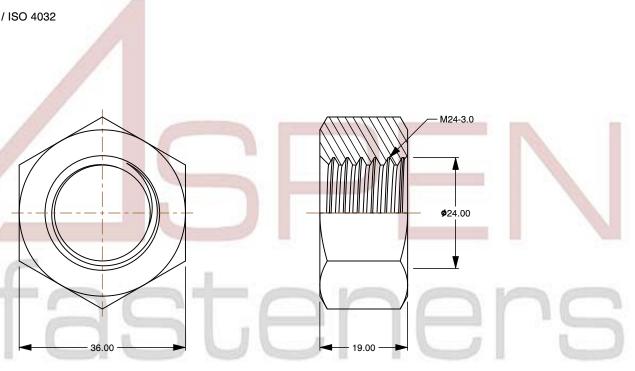

SCALE 1.222

PRODUCT NAME
M24-3.0 DIN 934 / ISO 4032, Metric,
Hex Finished Nuts, Class 10 Steel,
Zinc Plated

PART NUMBER: ME017-2430

UNIT METRIC

ISSUED 2023-11-23

SHEET 1 of 1