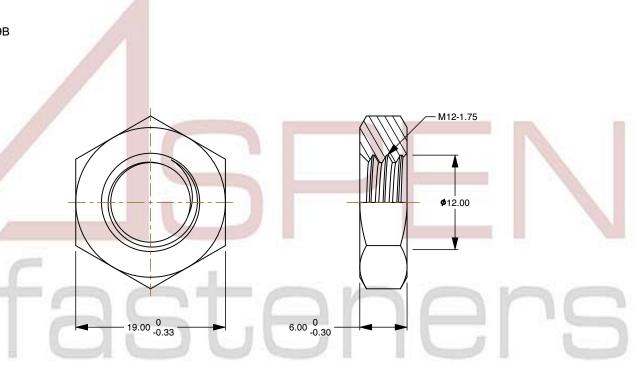

## Notes:

1. Category: Hex Jam Thin Nuts

2. System of Measurement: Metric

3. Form and Design: Double Chamfered

4. Drive Style: External Hex Drive

5. Thread Length: Full Thread

6. Thread Direction: Right-Hand Thread

7. Material: Steel

8. Material Grade: Class 4 Steel

9. Coating: Zinc Plated10. Coating Color: Clear

11. Standards and Specifications: DIN 439B

This file and any associated information and specifications are provided for reference and evaluation purposes only and is subject to change without notice. Aspen Fasteners Inc. makes

SCALE 2.084

PRODUCT NAME
M12-1.75 DIN 439B, Metric, Hex Jam
Thin Nuts, Class 4 Steel, Zinc Plated

PART NUMBER: ME018-12175

UNIT METRIC

ISSUED 2023-11-23

SHEET 1 of 1