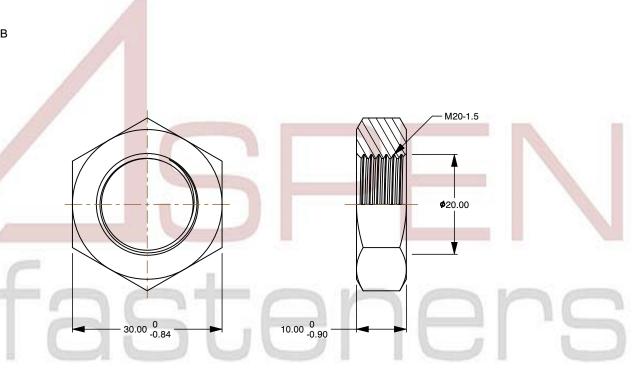

## Notes:

1. Category: Hex Jam Thin Nuts

2. System of Measurement: Metric

3. Form and Design: Double Chamfered

4. Drive Style: External Hex Drive

5. Thread Length: Full Thread

6. Thread Direction: Right-Hand Thread

7. Material: Steel

8. Material Grade: Class 4 Steel

9. Coating: Zinc Plated10. Coating Color: Clear

11. Standards and Specifications: DIN 439B

This file and any associated information and specifications are provided for reference and evaluation purposes only and is subject to change without notice. Aspen Fasteners Inc. makes

SCALE 1.320

PRODUCT NAME
M20-1.5 DIN 439B, Metric, Hex Jam Thin
Nuts, Class 4 Steel, Zinc Plated

PART NUMBER: ME018-2015

UNIT METRIC

ISSUED 2023-11-23

SHEET 1 of 1