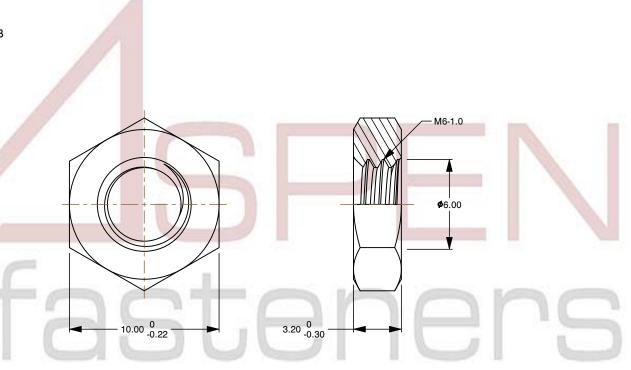

## Notes:

1. Category: Hex Jam Thin Nuts

2. System of Measurement: Metric

3. Form and Design: Double Chamfered

4. Drive Style: External Hex Drive

5. Thread Length: Full Thread

6. Thread Direction: Right-Hand Thread

7. Material: Steel

8. Material Grade: Class 4 Steel

9. Coating: Zinc Plated10. Coating Color: Clear

11. Standards and Specifications: DIN 439B

This file and any associated information and specifications are provided for reference and evaluation purposes only and is subject to change without notice. Aspen Fasteners Inc. makes

SCALE 3.959

PRODUCT NAME
M6-1.0 DIN 439B, Metric, Hex Jam Thin Nuts,
Class 4 Steel, Zinc Plated

PART NUMBER: ME018-61

UNIT METRIC

ISSUED 2023-11-23

SHEET 1 of 1